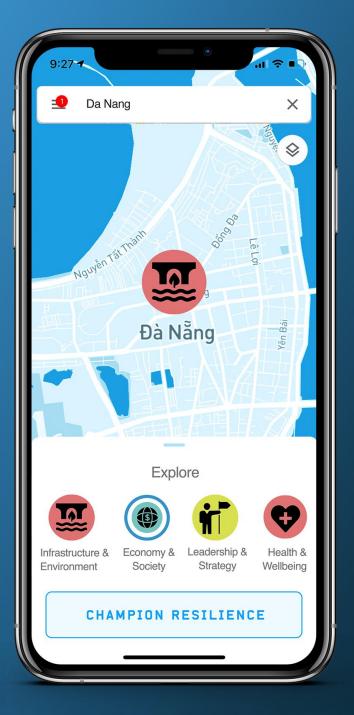

# INCREASING AWARENESS

Launch 'Real View' on Google Maps at the Global Urban Resilience Summit in Rotterdam.

The feature will show users the 'Real View' of 100 cities through the resilience lens by highlighting the stage each city is at based on the City Resilience Framework.

The view will educate communities on urban resilience through stories of triumph and human resilience.

This will serve as the starting point in empowering communities to start conversations about the four dimensions of the City Resilience Framework from the ground up.

# INCITING CHANGE

In addition to learning about each city and its resilience, over 1 billion users will be empowered to take action through a special button.

Upon clicking the button, anyone can flag a resilience challenge faced in their city and garner petitions from the community to raise it for consideration in the cities' next resilience strategy.

#### **FUTUREPROOFING COMMUNITIES**

Real View empowers communities to champion

#### SUCCESSFUL PARTNERSHIPS

- resilience and contribute to building a city from the ground up.
  - The City Resilience Framework futureproofs cities
    holistically through the guiding dimensions of Health &
    Wellbeing; Economy & Society; Infrastructure &
    Environment; and Leadership & Strategy