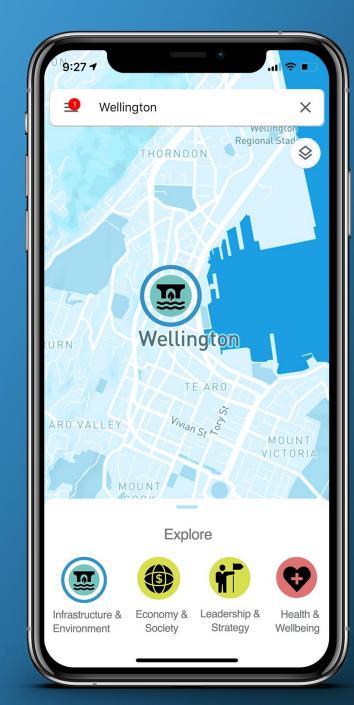

# INCREASING AWARENESS

Launch 'Real View' on Google Maps at the Global Urban Resilience Summit in Rotterdam.

The feature will show users the 'Real View' of 100 cities through the resilience lens by highlighting the stage each city is at based on the City Resilience Framework.

The view will educate communities on urban resilience through stories of triumph and human resilience.

This will serve as the starting point in empowering communities to start conversations about the four dimensions of the City Resilience Framework from the ground up.

#### SUCCESSFUL PARTNERSHIPS

- resilience and contribute to building a city from the ground up.
  - The City Resilience Framework futureproofs cities
    holistically through the guiding dimensions of Health &
    Wellbeing; Economy & Society; Infrastructure &
    Environment; and Leadership & Strategy