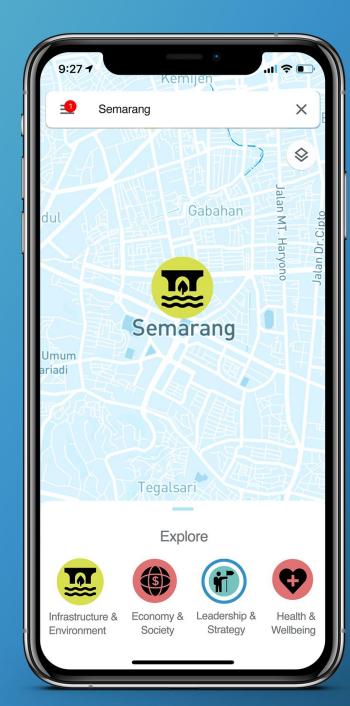

# INCREASING AWARENESS

Launch 'Real View' on Google Maps at the Global Urban Resilience Summit in Rotterdam.

The feature will show users the 'Real View' of 100 cities through the resilience lens by highlighting the stage each city is at based on the City Resilience Framework.

The view will educate communities on urban resilience through stories of triumph and human resilience.

This will serve as the starting point in empowering communities to start conversations about the four dimensions of the City Resilience Framework from the ground up.

#### SUCCESSFUL PARTNERSHIPS

- resilience and contribute to building a city from the ground up.
  - The City Resilience Framework futureproofs cities
    holistically through the guiding dimensions of Health &
    Wellbeing; Economy & Society; Infrastructure &
    Environment; and Leadership & Strategy